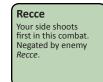

Pinning Attack Defending units may not evade. Also negates defender's Withdraw tactic.

Smoke Defender gets one shift down.

**Cavalry Charge** 

If fighting in open terrain with at least one cavalry unit, against a defender with no *armored* units, attackers receive one shift up.